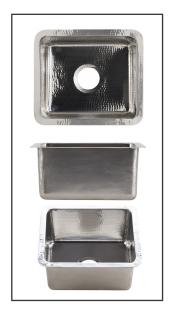

## Rivera Hammered Stainless Steel

(Formally Hammered Stainless Como)

THOMPSON TRADERS

Item: KPU-1715HSS

- Rectangular hand hammered stainless steel 18 gauge
- Easy to clean and maintain
- Sound dampening panels and coating to reduce noise
- Rigorously tested to ensure no puddling or leaking
- Coordinating drain available
- Limited Lifetime Warranty