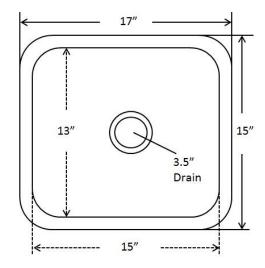

Dimensions: Outer 17" x 15", 8" depth Inner 15" x 13", 8" depth

For more information scan our QR code.

- iPhone open camera and hover over code click on pop-up and it will redirect you
- Andriod download QR app Lighting QR and follow instructions