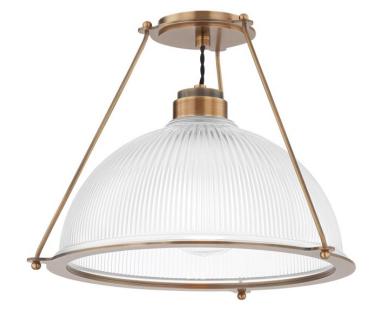

# GLINT C2118-PBR

Industrial design with a modern edge, Glint features a dome shade of ribbed Holophane glass suspended from the ceiling within a unique Patina Brass framework. The twisted black fabric cord near the canopy adds a subtle vintage feel. This striking semi-flush mount makes a gorgeous statement close to the ceiling. Part of our Lauren Liess collection.

### **FINISHES**

PATINA BRASS (PBR)

### DIMENSIONS

Height 13.00" Width/Diameter 17.75" Minimum Height " Maximum Height " Canopy/Backplate Hanging Type Weight 11.77lb