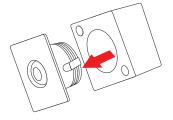

#### **Surface Mount**

**1.** Remove Mini Puck Light from housing by grasping the trim and firmly pulling.

**2.** Route fixture wires through center of housing toward power supply location; position wires in housing notch.