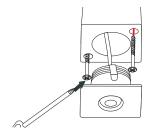

**3.** Secure housing to mounting surface with 2 screws, included.

4. Snap Mini Puck trim into housing.