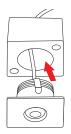

#### **Surface Mount**

**1.** Remove Mini Puck Light from housing by grasping the trim and firmly pulling.

**2.** Route fixture wires through center of housing toward power supply location; position wires in housing notch.