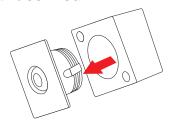

#### **Surface Mount**

**1.** Remove Mini Puck Light from housing by grasping the trim and firmly pulling.

**2.** Route fixture wires through center of housing toward power supply location; position wires in housing notch.

4. Snap Mini Puck trim into the hole.