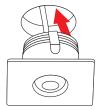

#### **Surface Mount**

**1.** Remove Mini Puck Light from housing by grasping the trim and firmly pulling.

**2.** Route fixture wires through center of housing toward power supply location; position wires in housing notch.

**3.** Secure housing to mounting surface with 2 screws, included.

4. Snap Mini Puck trim into housing.