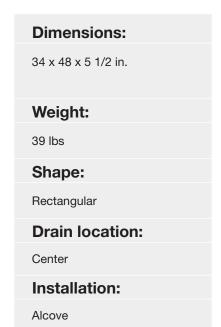

## SS-3448 34" x 48" Single Threshold Shower Pan

Model number: SF03448MD

**Dimensions:** 34" x 48" x 6" **Installation: Material:** Swanstone

# SS-3448 34" x 48" Single Threshold Shower Pan

Model number:

SF03448MD

**Dimensions:** 34" x 48" x 6"

**Installation:** 

|    | SS-3232 | SS-3248 | SS-3260 | SS-3442 | SS-3448 |
|----|---------|---------|---------|---------|---------|
| A: | 32"     | 48"     | 60"     | 42"     | 48"     |
| B: | 32"     | 32"     | 32"     | 34"     | 34"     |
| C: | 16"     | 24"     | 30"     | 21"     | 24"     |
| D: | 16"     | 16"     | 16"     | 17"     | 17"     |