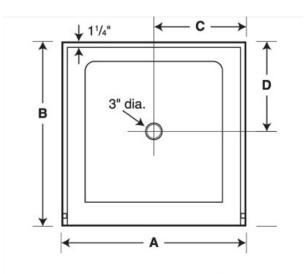

# SS-3448 34" x 48" Single Threshold Shower Pan

Model number:

SF03448MD

**Dimensions:** 34" x 48" x 6"

**Installation:** 

|    | SS-3232 | SS-3248 | SS-3260 | SS-3442 | SS-3448 |
|----|---------|---------|---------|---------|---------|
| A: | 32"     | 48"     | 60"     | 42"     | 48"     |
| B: | 32"     | 32"     | 32"     | 34"     | 34"     |
| C: | 16"     | 24"     | 30"     | 21"     | 24"     |
| D: | 16"     | 16"     | 16"     | 17"     | 17"     |