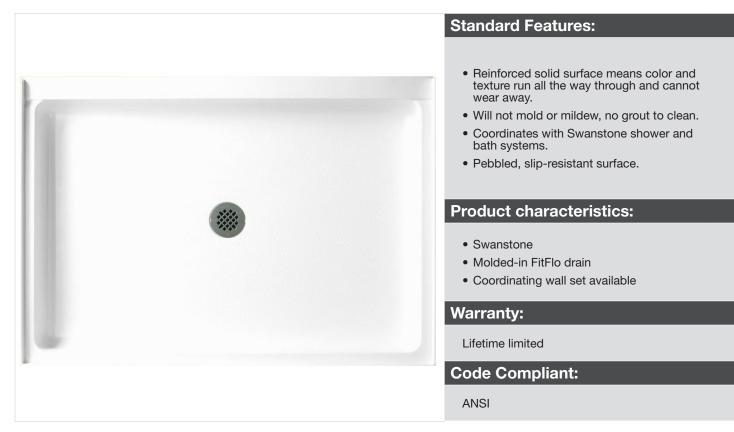

## SS-3448 34" x 48" Single Threshold Shower Pan

Model number: SF03448MD

**Dimensions:** 34" x 48" x 6" **Installation: Material:** Swanstone

# SS-3448 34" x 48" Single Threshold Shower Pan

Model number:

SF03448MD

**Dimensions:** 34" x 48" x 6"

**Installation:** 

|    | SS-3232 | SS-3248 | SS-3260 | SS-3442 | SS-3448 |
|----|---------|---------|---------|---------|---------|
| A: | 32"     | 48"     | 60"     | 42"     | 48"     |
| B: | 32"     | 32"     | 32"     | 34"     | 34"     |
| C: | 16"     | 24"     | 30"     | 21"     | 24"     |
| D: | 16"     | 16"     | 16"     | 17"     | 17"     |