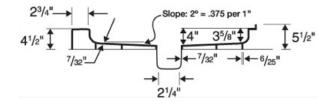

## SS-3448 34" x 48" Single Threshold Shower Pan

Model number: SF03448MD

**Dimensions:** 34" x 48" x 6" **Installation: Material:** Swanstone

# SS-3448 34" x 48" Single Threshold Shower Pan

Model number:

SF03448MD

**Dimensions:** 34" x 48" x 6"

**Installation:** 

|    | SS-3232 | SS-3248 | SS-3260 | SS-3442 | SS-3448 |
|----|---------|---------|---------|---------|---------|
| A: | 32"     | 48"     | 60"     | 42"     | 48"     |
| B: | 32"     | 32"     | 32"     | 34"     | 34"     |
| C: | 16"     | 24"     | 30"     | 21"     | 24"     |
| D: | 16"     | 16"     | 16"     | 17"     | 17"     |