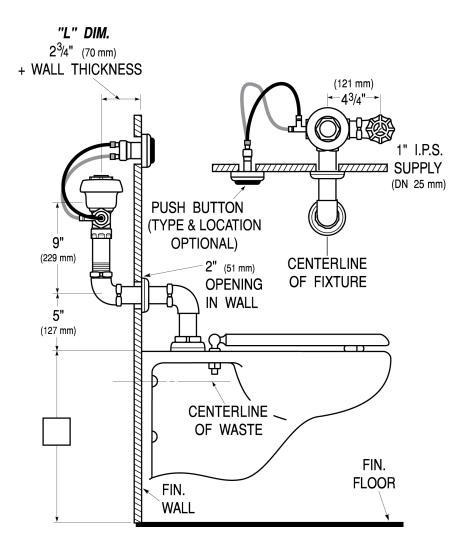

## DETAILS

- Flush Volume: 1.6 gpf (6.0 Lpf)
- Finish: Rough Brass (RB)
- Valve: Diaphragm
- Valve Body Material: Semi-red Brass
- Fixture Type: Water Closet
- Fixture Connection: Top spud
- Rough-In Dimension: 24" (610mm)
- Spud Coupling: 1 <sup>1</sup>/<sub>2</sub>" (38mm)
- Supply Pipe: 1" (25mm)
- L Dimension: 2"-10 3/4" (51-273mm) (2-10-3/4-LDIM)

# **ROUGH-IN**

Sloan 10500 Seymour Ave, Franklin Park, IL 60131 Phone: 800.982.5839 • Fax: 800.447.8329 • sloan.com