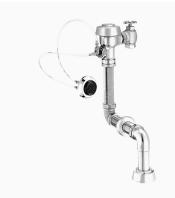

#### DESCRIPTION

1.6 gpf, Rough Brass Finish, Single Flush, 2-10.75 L Dimension, Royal® Concealed Manual Specialty Water Closet Hydraulic Flushometer.

## DETAILS

- Flush Volume: 1.6 gpf (6.0 Lpf)
- Finish: Rough Brass (RB)
- Valve: Diaphragm
- Valve Body Material: Semi-red Brass
- Fixture Type: Water Closet
- Fixture Connection: Top spud
- Rough-In Dimension: 24" (610mm)
- Spud Coupling: 1 <sup>1</sup>/<sub>2</sub>" (38mm)
- Supply Pipe: 1" (25mm)
- L Dimension: 2"-10 3/4" (51-273mm) (2-10-3/4-LDIM)

#### FEATURES

- ADA Compliant Non-Hold-Open feature type Actuator (not included, order separately-specify Actuator type listed below)
- Double Slip Elbow Flush Connection
- Diaphragm, Stop Seat and Vacuum Breaker to be molded from PERMEX® rubber compound for Chloramine resistance
- Dual Filtered Bypass Diaphragm
- Spud Coupling, Wall and Spud Flanges for 11/2" Top Spud
- 1" I.P.S. Wheel Handle Bak-Chek® Angle Stop