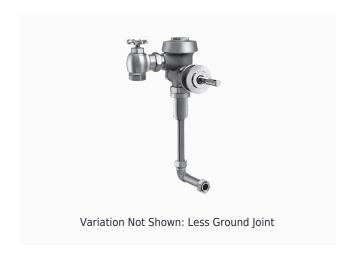

### **DESCRIPTION**

1.5 gpf, Rough Brass Finish, Single Flush, 4.75 L Dimension, Metal Index Push Button, Royal® Concealed Manual Urinal Flushometer.

#### DETAILS

Flush Volume: 1.5 gpf (5.7 Lpf)Finish: Rough Brass (RB)

• Valve: Diaphragm

• Valve Body Material: Semi-red Brass

• Fixture Type: Urinal

• Fixture Connection: Rear spud

• Rough-In Dimension: 13 ½" (343mm)

Spud Coupling: <sup>3</sup>/<sub>4</sub>" (19mm)
Supply Pipe: <sup>3</sup>/<sub>4</sub>" (19mm)

• L Dimension: 4 3/4" (121mm) (4-3/4-LDIM)

• Push Button: Metal Index (L)

#### **FEATURES**

Quiet, Concealed, Diaphragm Type, Rough Brass Urinal Flushometer for either

- Vacuum Breaker
- Spud Coupling for 3/4" Concealed Back Spud Urinals
- Elbow Flush Connection
- Non-Hold-Open Handle, Fixed Metering Bypass and No External Volume Adjustment to Ensure Water Conservation
- Diaphragm, Handle Packing and Vacuum Breaker to be molded from PERMEX® Rubber Compound for Chloramine Resistance
- ADA Compliant Metal Oscillating Non-Hold-Open Handle
- 3/4" I.P.S. Wheel Handle Bak-Chek® Angle Stop