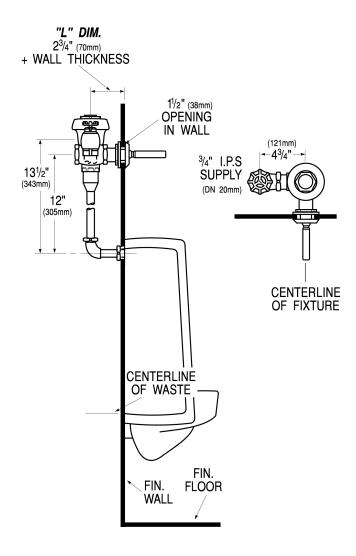

#### DETAILS

Flush Volume: 1.5 gpf (5.7 Lpf)Finish: Rough Brass (RB)

• Valve: Diaphragm

• Valve Body Material: Semi-red Brass

• Fixture Type: Urinal

• Fixture Connection: Rear spud

• Rough-In Dimension: 13 ½" (343mm)

Spud Coupling: <sup>3</sup>/<sub>4</sub>" (19mm)
Supply Pipe: <sup>3</sup>/<sub>4</sub>" (19mm)

• L Dimension: 4 3/4" (121mm) (4-3/4-LDIM)

• Push Button: Metal Index (L)

# **ROUGH-IN**