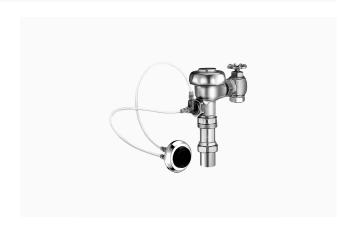

### **DESCRIPTION**

1.6 gpf, Rough Brass Finish, Single Flush, Sloan® Concealed Manual Specialty Water Closet Hydraulic Flushometer.

#### DETAILS

Flush Volume: 1.6 gpf (6.0 Lpf)Finish: Rough Brass (RB)

• Valve: Diaphragm

• Valve Body Material: Semi-red Brass

Fixture Type: Water ClosetFixture Connection: Not Included

• Supply Pipe: 1" (25mm)

### **FEATURES**

- Handle Packing, Main Seat, Stop Seat and Vacuum Breaker Molded from PERMEX® Rubber Compound for Chloramine resistance
- 1" female I.P.S. union outlet (no flush connection)
- ADA Compliant Non-Hold-Open feature type Actuator (not included, order separately-specify Actuator type listed below)
- Dual Filtered Bypass Diaphragm
- 1" I.P.S. Wheel Handle Bak-Chek® Angle Stop
- Actuator not included, order separately. Specify actuator type based on Hydraulic Push Button Options