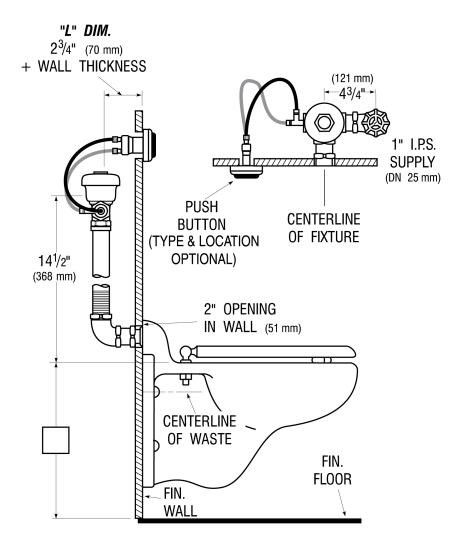

VALVE OPERATING PRESSURE (FLOWING)**

15–80 PSI (103–552 kPa). Specific fixtures may require greater minimum flowing pressure - consult manufacturer requirements.

# **DOWNLOADS**

- Control Stop Repair and Maintenance Guide
- Flush Connections Flanges Repair and Maintenance Guide
- Tail Piece Repair and Maintenance Guide
- Series 900 Flushometers Repair and Maintenance Guide
- Hydraulic Push Button Options
- Additional Downloads

# NOTES

All information contained within this document subject to change without notice.

Looking for other variations of the SLOAN 950 product? View the general spec sheet with all options.

Find a compatible urinal for this flushometer. Find a compatible water closet for this flushometer.

Phone: 800.982.5839 • Fax: 800.447.8329 • sloan.com



# **ROUGH-IN**