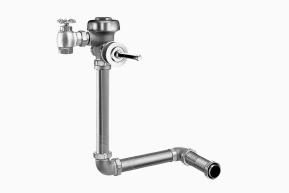

### DESCRIPTION

1.6 gpf, Rough Brass Finish, Single Flush, 8.75 L Dimension, 3" Metal Oscillating Push Button, Sloan® Concealed Manual Water Closet Flushometer.

### DETAILS

- Flush Volume: 1.6 gpf (6.0 Lpf)
- Finish: Rough Brass (RB)
- Valve: Diaphragm
- Valve Body Material: Semi-red Brass
- Fixture Type: Water Closet
- Fixture Connection: Rear spud
- Rough-In Dimension: 10 <sup>1</sup>/<sub>2</sub>" (267mm)
- Spud Coupling: 1 <sup>1</sup>/<sub>2</sub>" (38mm)
- Supply Pipe: 1" (25mm)
- L Dimension: 8 <sup>3</sup>/<sub>4</sub>" (222mm) (8-3/4-LDIM)
- Push Button: 3" Metal Oscillating (L3)