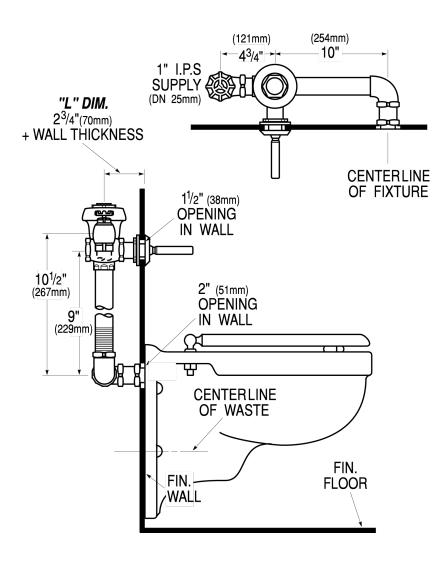

### DETAILS

- Flush Volume: 1.6 gpf (6.0 Lpf)
- Finish: Rough Brass (RB)
- Valve: Diaphragm
- Valve Body Material: Semi-red Brass
- Fixture Type: Water Closet
- Fixture Connection: Rear spud
- Rough-In Dimension: 10 <sup>1</sup>/<sub>2</sub>" (267mm)
- Spud Coupling: 1 <sup>1</sup>/<sub>2</sub>" (38mm)
- Supply Pipe: 1" (25mm)
- L Dimension: 8 <sup>3</sup>/<sub>4</sub>" (222mm) (8-3/4-LDIM)
- Push Button: 3" Metal Oscillating (L3)

## **ROUGH-IN**

SLOAN

Sloan 10500 Seymour Ave, Franklin Park, IL 60131 Phone: 800.982.5839 • Fax: 800.447.8329 • sloan.com