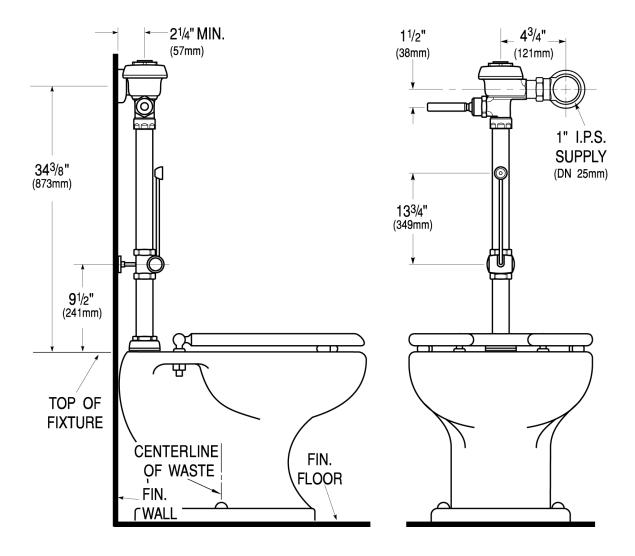

#### **DETAILS**

Flush Volume: 3.5 gpf (13.2 Lpf)Finish: Brushed Stainless (SF)

• Valve: Diaphragm

Valve Body Material: Semi-red Brass

Fixture Type: Water ClosetFixture Connection: Top Spud

• Rough-In Dimension: 34 3/8" (873mm)

Spud Coupling: 1 ½" (38mm)Supply Pipe: 1" (25mm)

# **ROUGH-IN**