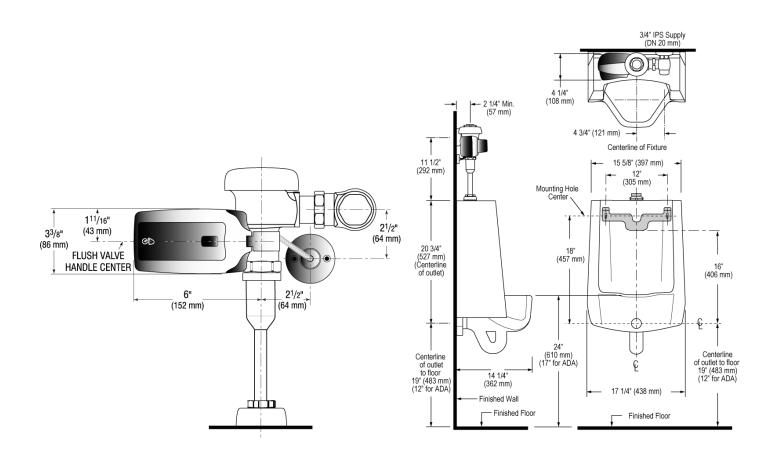

## DETAILS

- Flush Volume: 0.125 gpf (0.5 Lpf)
- Nominal Dimensions: 14 ¼" × 17 ¼" × 25 ½" (362 × 438 × 648mm)

## NOTES

All information contained within this document subject to change without notice.

Sloan 10500 Seymour Ave, Franklin Park, IL 60131 Phone: 800.982.5839 • Fax: 800.447.8329 • sloan.com

SLOAN.

**ROUGH-IN** 