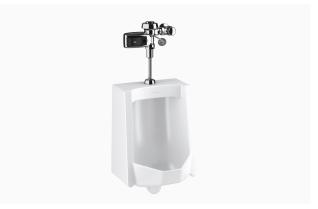

## DESCRIPTION

SU-1009 Urinal and ROYAL 186 SMOOTH Flushometer.

## COMPONENTS

- Flushometer: Code 3912700
- Urinal: Code 1101009

#### **FIXTURE FEATURES**

- White Vitreous China
- Washdown flushing action
- Integral flushing rim
- <sup>3</sup>/<sub>4</sub>" I.P.S. top spud inlet
- 2" NPT outlet flange
- Vandal resistant strainer assembly included
- All mounting hardware included
- 100% factory flush tested