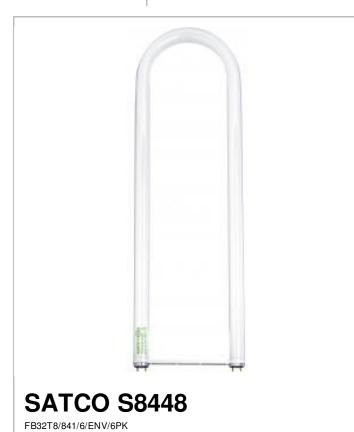

## SATCO NUVO

Project Name

Location Prepared By

Notes

| Status                 | Active                        |
|------------------------|-------------------------------|
| Watts                  | 32                            |
| Shape                  | T8                            |
| Base                   | Medium Bi Pin                 |
| NSI Base               | G13                           |
| lominal Length         | 22.59                         |
| CT (Kelvin)            | 4100                          |
| emperature             | Cool White                    |
| CRI                    | 82                            |
| umens                  | 3000                          |
| Beam Spread            | 360                           |
| lours Rated            | 20000                         |
| amp Type               | U-Bend                        |
| echnology              | Fluorescent                   |
| Electrical             |                               |
| g Content              | 7.5                           |
| perating Temperature   | Ballast Dependent             |
| Physical               |                               |
| IOL                    | 22                            |
| 10D                    | 1                             |
| eg Spacing             | 6                             |
| additional Information |                               |
| <i>l</i> arranty       | Avg. Rated Hour Limited       |
| Compliance             |                               |
| nergy Star             | No                            |
| CEC Status             | Lawful for sale in California |
|                        |                               |