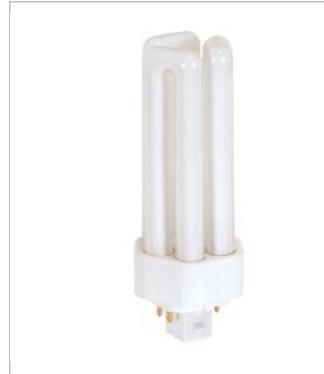

## **SATCO S8345**

CFT26W/4P/827

Notes

| Active                                                                   |
|--------------------------------------------------------------------------|
| 26                                                                       |
| Τ4                                                                       |
| GX24q-3 (4-Pin)                                                          |
| GX24q-3                                                                  |
| 2700                                                                     |
| Warm White                                                               |
| 82                                                                       |
| 1800                                                                     |
| 360                                                                      |
| 15000                                                                    |
| PL 4-Pin                                                                 |
| Compact Fluorescent                                                      |
|                                                                          |
|                                                                          |
| 4                                                                        |
| 4<br>Ballast Dependent                                                   |
| •                                                                        |
| •                                                                        |
| Ballast Dependent                                                        |
| 5.31                                                                     |
| 5.31                                                                     |
| 5.31<br>2                                                                |
| 5.31<br>2                                                                |
| 5.31<br>2<br>2 Year Limited                                              |
| Ballast Dependent 5.31 2 2 Year Limited No                               |
| Ballast Dependent 5.31 2 2 Year Limited No Lawful for sale in California |
|                                                                          |