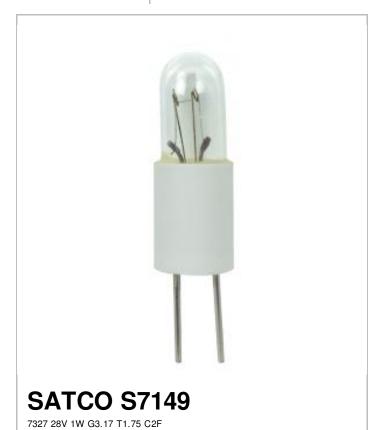

## SATCO NUVO

General

Project Name

Location Prepared By

| Status                 | Active                        |
|------------------------|-------------------------------|
| Watts                  | 1.12                          |
| Volts                  | 28V                           |
| Shape                  | T1 3/4                        |
| Filament               | C-2F                          |
| Base                   | G3.17                         |
| ANSI Base              | G3.17                         |
| Finish                 | Clear                         |
| Lumens                 | 0                             |
| Beam Spread            | 360                           |
| Hours Rated            | 4000                          |
| Lamp Type              | Miniature                     |
| Technology             | Incandescent                  |
| Electrical             |                               |
|                        |                               |
| Amps                   | 0.04                          |
| Physical               |                               |
| MOL                    | 0.63                          |
| MOD                    | 0.22                          |
| Additional Information |                               |
| Warranty               | Avg. Rated Hour Limited       |
| Compliance             |                               |
| Energy Star            | No                            |
| CEC Status             | Lawful for sale in California |
|                        |                               |
| RoHS Compliant         | Yes                           |