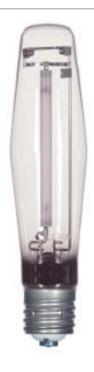

## **SATCO S5903**

LU400/ET/HO

Notes

| General                |                               |
|------------------------|-------------------------------|
| Status                 | Active                        |
| Watts                  | 400                           |
| Volts                  | 120V                          |
| Shape                  | ET18                          |
| Base                   | Mogul                         |
| ANSI Base              | E39                           |
| Finish                 | Clear                         |
| CCT (Kelvin)           | 2000                          |
| CRI                    | 20                            |
| Lumens                 | 54500                         |
| Beam Spread            | 360                           |
| Hours Rated            | 32000                         |
| Burning Position       | Universal                     |
| Lamp Type              | High Pressure Sodium          |
| Technology             | HID                           |
| Physical               |                               |
| MOL                    | 9.66                          |
| MOD                    | 2.31                          |
| Additional Information |                               |
| Enclosure Rating       | Enclosed Rated Lamp           |
| Warranty               | Avg. Rated Hour Limited       |
| Compliance             |                               |
| Energy Star            | No                            |
| CEC Status             | Lawful for sale in California |
| RoHS Compliant         | Yes                           |
| SDS Sheet              | High_Pressure_Sodium_Lamp     |