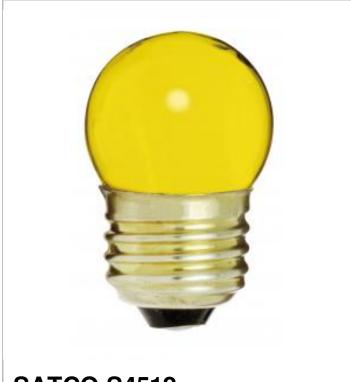

## **SATCO S4512**

7 1/2W S11 YELLOW 1/CD

Notes

| General     |                |
|-------------|----------------|
| Status      | Active         |
| Watts       | 7.5            |
| Volts       | 120V           |
| Shape       | S11            |
| Filament    | C-7A           |
| Base        | Medium         |
| ANSI Base   | E26            |
| Finish      | Ceramic Yellow |
| Beam Spread | 360            |
| Dimmable    | Yes Dimmable   |
| Hours Rated | 2500           |
| Lamp Type   | Sign           |
| Technology  | Incandescent   |
| Physical    |                |
| MOL         | 2.25           |
| MOD         | 1.38           |