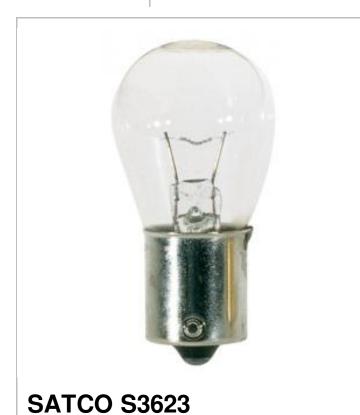

## SATCO NUVO

Project Name

Location

Prepared By

| General     |                        |
|-------------|------------------------|
| Status      | Active                 |
| Watts       | 13.31                  |
| Volts       | 12.8V                  |
| Shape       | S8                     |
| Filament    | C-6                    |
| Base        | Bayonet Single Contact |
| ANSI Base   | BA15s                  |
| Beam Spread | 360                    |
| Hours Rated | 700                    |
| Lamp Type   | Miniature              |
| Technology  | Incandescent           |
| Electrical  |                        |
| A           | 4.04                   |

| Electrical |      |
|------------|------|
| Amps       | 1.04 |
| Physical   |      |
| MOL        | 1.44 |
| MOD        | 1    |

| Warranty       | Avg. Rated Hour Limited       |  |
|----------------|-------------------------------|--|
| Compliance     |                               |  |
| Energy Star    | No                            |  |
| CEC Status     | Lawful for sale in California |  |
| RoHS Compliant | Yes                           |  |
| SDS Sheet      | Incandscent Lamp              |  |