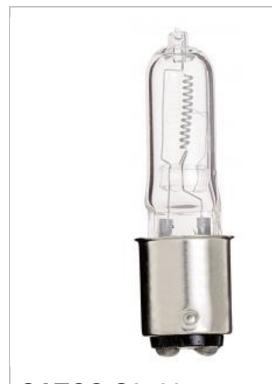

## **SATCO S3490**

250W Q/CLDC BA15D - CARDED

Notes

| Status       | Active                 |
|--------------|------------------------|
| Watts        | 250                    |
| /olts        | 120V                   |
| Shape        | T4 1/2                 |
| ilament      | CC-8                   |
| Base         | Bayonet Double Contact |
| ANSI Base    | BA15d                  |
| inish        | Clear                  |
| CCT (Kelvin) | 2900                   |
| emperature   | Warm White             |
| CRI          | 100                    |
| umens        | 4200                   |
| Beam Spread  | 360                    |
| Dimmable     | Yes Dimmable           |
| Hours Rated  | 2000                   |
| amp Type     | Single Ended Halogen   |
| echnology    | Halogen                |
| Physical     |                        |
| MOL          | 2.84                   |
| MOD          | 0.56                   |