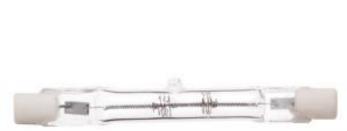

## **SATCO S3183**

75T3Q/CL/S 78MM SHORT 130V

Notes

| General             |                                      |
|---------------------|--------------------------------------|
| Status              | Active                               |
| Watts               | 75                                   |
| Volts               | 130V                                 |
| Shape               | ТЗ                                   |
| Filament            | C-8                                  |
| Base                | Double Ended                         |
| ANSI Base           | R7s                                  |
| Finish              | Clear                                |
| CCT (Kelvin)        | 2900                                 |
| Temperature         | Warm White                           |
| CRI                 | 100                                  |
| Lumens              | 1050                                 |
| Beam Spread         | 360                                  |
| Dimmable            | Not Applicable                       |
| Hours Rated         | 1500                                 |
| Lamp Type           | Double Ended Halogen                 |
| Technology          | Halogen                              |
| Physical            |                                      |
| MOL                 | 3.13                                 |
| MOD                 | 0.38                                 |
| Additional Informat | ion                                  |
| Warranty            | Avg. Rated Hour Limited              |
| Compliance          |                                      |
| Safety Listing      | Not Listed                           |
| Location Rating     | Damp                                 |
| Energy Star         | No                                   |
| CEC Status          | Lawful for sale in California        |
| RoHS Compliant      | Yes                                  |
| SDS Sheet           | Halogen_Double_Ended_or_Pin_Based_La |