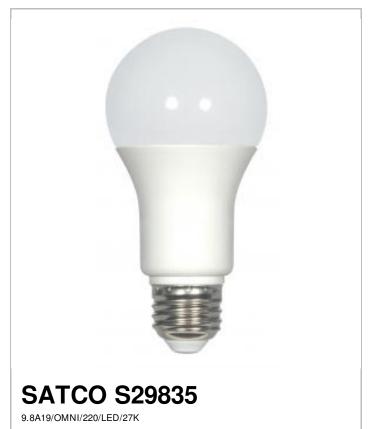

## Notes

| General                 |               |
|-------------------------|---------------|
| Status                  | Active        |
| Watts                   | 9.8           |
| Incandescent Equivalent | 60            |
| Volts                   | 120V          |
| Shape                   | A19           |
| Base                    | Medium        |
| ANSI Base               | E26           |
| Finish                  | Frosted White |
| CCT (Kelvin)            | 2700          |
| Temperature             | Warm White    |
| CRI                     | 83            |
| Lumens                  | 800           |
| Beam Spread             | 220           |
| Dimmable                | Yes Dimmable  |
| Hours Rated             | 25000         |
| Lamp Type               | Туре А        |
| Technology              | LED           |