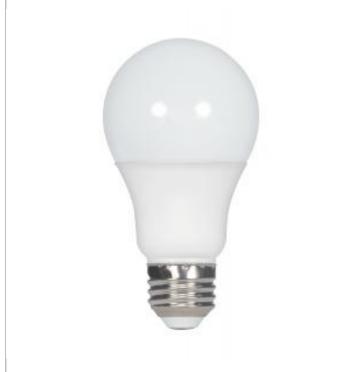

## **SATCO S11412**

9A19/LED/E26/827/120V/100PK

Notes

| Status                     | Active                         |
|----------------------------|--------------------------------|
| Watts                      | 9                              |
| Incandescent Equivalent    | 60                             |
| Volts                      | 120V                           |
| Shape                      | A19                            |
| Base                       | Medium                         |
| ANSI Base                  | E26                            |
| Finish                     | Frosted                        |
| CCT (Kelvin)               | 2700                           |
| Temperature                | Warm White                     |
| CRI                        | 80                             |
| Lumens                     | 800                            |
| Beam Spread                | 220                            |
| Dimmable                   | Non-Dimmable                   |
| Hours Rated                | 10000                          |
| Lamp Type                  | A-Type                         |
| Technology                 | LED                            |
| Electrical                 |                                |
| Dimming Type               | N/A                            |
| Power Factor               | 0.5                            |
| Physical                   |                                |
| MOL                        | 4.41                           |
| MOD                        | 2.38                           |
| Weight (lb.)               | 0.08                           |
| Additional Information     |                                |
| Additional Info            | Bulk packed 100 per case.      |
| Rated For Enclosed Fixture | Yes                            |
| Warranty                   | 3 Year Limited - 10 hr per day |