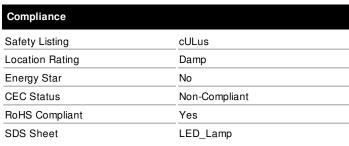

## **SATCO S11405**

5.8A19/LED/50K/120V/ECO/ND

Notes

| General                 |                                          |
|-------------------------|------------------------------------------|
| Status                  | Active                                   |
| Watts                   | 5.8                                      |
| Incandescent Equivalent | 40                                       |
| Volts                   | 120V                                     |
| Shape                   | A19                                      |
| Base                    | Medium                                   |
| ANSI Base               | E26                                      |
| Finish                  | White                                    |
| CCT (Kelvin)            | 5000                                     |
| Temperature             | Natural Light                            |
| CRI                     | 80                                       |
| Lumens                  | 450                                      |
| Beam Spread             | 220                                      |
| Dimmable                | Non-Dimmable                             |
| Hours Rated             | 10000                                    |
| Lamp Type               | A-Type                                   |
| Technology              | LED                                      |
| Electrical              |                                          |
| Operating Frequency     | 60 Hz                                    |
| Dimming Type            | N/A                                      |
| Power Factor            | 0.55                                     |
| Operating Temperature   | -25C (-13F) to a maximum of +45C (+113F) |
| Physical                |                                          |
| MOL                     | 4.34                                     |
| MOD                     | 2.38                                     |
| Housing Color           | White                                    |
| Additional Information  |                                          |
| Enclosure Rating        | Enclosed Rated Lamp                      |
| Warranty                | 3 Year Limited                           |
| Compliance              |                                          |
| Safety Listing          | cULus                                    |
| Location Rating         | Damp                                     |
| Energy Star             | No                                       |
| CEC Status              | Non-Compliant                            |
| RoHS Compliant          | Yes                                      |