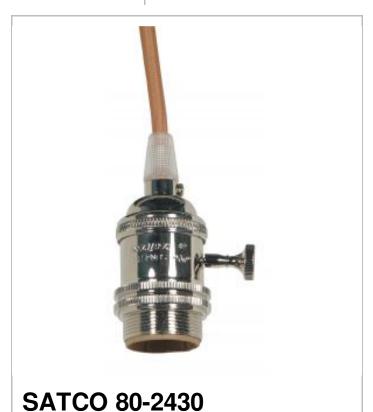

## SATCO NUVO

Project Name

Prepared By

| _ |       |
|---|-------|
|   |       |
|   |       |
|   | Motoc |
|   | NULES |
|   |       |

NICKEL 4PC S.B. ON/OFF T/K SKT

| General         |                           |
|-----------------|---------------------------|
| Status          | Active                    |
| Voltage         | 250V                      |
| Wattage         | 250                       |
| Length (in.)    | 120.00                    |
| Finish          | Polished Nickel           |
| Safety Listing  | RU - Recognized Component |
| Location Rating | Not Applicable            |
| Each UPC        | 045923824302              |

| Electrical  |         |
|-------------|---------|
| Switch Type | On-Off  |
| Wire Color  | Gold    |
| Wire Length | 120 in. |

|  | P | hγ | g | ca | ı |
|--|---|----|---|----|---|
|--|---|----|---|----|---|

Material

Brass