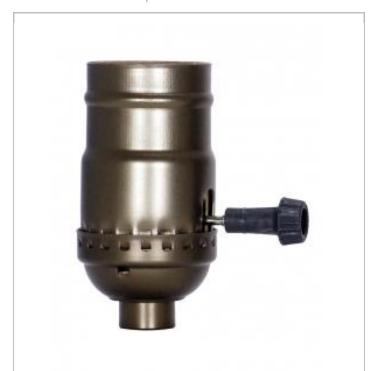

## SATCO NUVO

Project Name

Location

Prepared By

**SATCO 80-2394** 

REGULAR ANTIQUE BRASS ON-OFF

Notes

[www] 09-14-2020 01:39:48

| General        |                |
|----------------|----------------|
| Status         | Active         |
| Voltage        | 250V           |
| Wattage        | 250            |
| Length (in.)   | 1.25           |
| Width (in.)    | 1.25           |
| Height (in.)   | 2.75           |
| Finish         | Antique Brass  |
| Safety Listing | cULus - Listed |
| Each UPC       | 045923823947   |
| Electrical     |                |

| Electrical        |             |
|-------------------|-------------|
| Electrical Rating | 250W - 250V |
| Switch Type       | On-Off      |
| Terminal          | Screw       |

| Physical  |          |
|-----------|----------|
| Diameter  | 1.25     |
| Сар       | 1/8 IPS  |
| Set Screw | Less     |
| Material  | Aluminum |