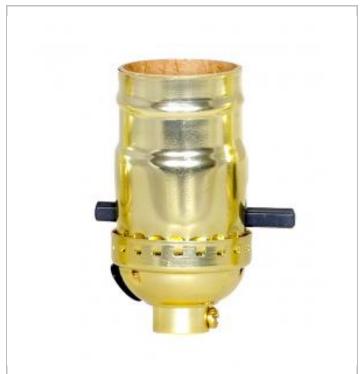

## SATCO NUVO

Project Name

Location

Prepared By

| SAI | CO | 80-2 | 137 |
|-----|----|------|-----|
|-----|----|------|-----|

BG ON/OFF PUSH SKT W/SIDE

Notes

[www] 09-14-2020 01:39:48

| Q                 |                |  |  |
|-------------------|----------------|--|--|
| General           |                |  |  |
| Status            | Active         |  |  |
| Voltage           | 250V           |  |  |
| Wattage           | 660            |  |  |
| Length (in.)      | 1.25           |  |  |
| Width (in.)       | 1.25           |  |  |
| Height (in.)      | 2.75           |  |  |
| Finish            | Brite Gilt     |  |  |
| Safety Listing    | cULus - Listed |  |  |
| Each UPC          | 045923821325   |  |  |
| Electrical        |                |  |  |
| Electrical Rating | 660W - 250V    |  |  |

| Terminal  | Screw w/Sideout Hole |  |
|-----------|----------------------|--|
| Physical  |                      |  |
| Diameter  | 1.25                 |  |
| Set Screw | With                 |  |
| Material  | Aluminum             |  |

Switch Type

On-Off