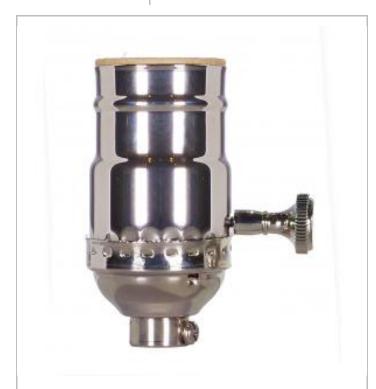

## SATCO NUVO

Project Name

Location

Prepared By

| SAI | CO | 80- | 1180 | ) |
|-----|----|-----|------|---|
|-----|----|-----|------|---|

PNI SB ON/OFF SKT W/SS 1/8

Notes

[www] 11-09-2020 01:16:21

| General           |                 |
|-------------------|-----------------|
| Status            | Active          |
| Voltage           | 250V            |
| Wattage           | 250             |
| Length (in.)      | 1.25            |
| Width (in.)       | 1.25            |
| Height (in.)      | 2.75            |
| Finish            | Polished Nickel |
| Safety Listing    | cULus - Listed  |
| Each UPC          | 045923811807    |
| Electrical        |                 |
| Electrical Rating | 250W - 250V     |
| Switch Type       | On-Off          |
| Terminal          | Screw           |
| Physical          |                 |
| Diameter          | 1.25            |

| Physical  |         |
|-----------|---------|
| Diameter  | 1.25    |
| Сар       | 1/8 IPS |
| Set Screw | With    |
| Material  | Brass   |

| Additional | Information    |
|------------|----------------|
| Additiona  | IIIIOIIIIauoii |