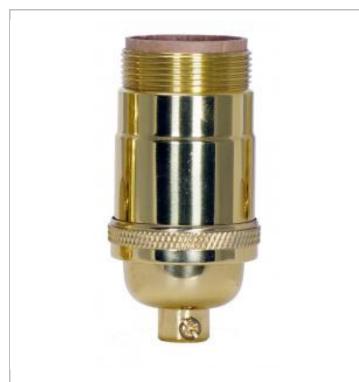

## **SATCO 80-1050**

PL CAST BRASS 3WAY SKT 1/4 CAP

Notes

[www] 11-09-2020 01:16:21

| General        |                |
|----------------|----------------|
| Status         | Active         |
| Voltage        | 250V           |
| Wattage        | 250            |
| Length (in.)   | 1.25           |
| Width (in.)    | 1.25           |
| Height (in.)   | 2.88           |
| Finish         | Polished Brass |
| Safety Listing | cULus - Listed |
| Each UPC       | 045923810503   |
|                |                |

| Electrical        |             |
|-------------------|-------------|
| Electrical Rating | 250W - 250V |
| Switch Type       | 3 Way       |
| Terminal          | Screw       |

| Physical  |         |
|-----------|---------|
| Diameter  | 1.25    |
| Сар       | 1/4 IPS |
| Set Screw | With    |
| Material  | Brass   |