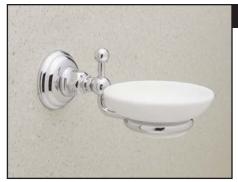

## **Country Wall Mount Soap Dish**

ROHL Country Bath Collection

## A1487

| FEATURES                                              | <b>COLORS/FINISHES</b>              | WARRANTY                              |
|-------------------------------------------------------|-------------------------------------|---------------------------------------|
| <ul> <li>Holder made of brass</li> </ul>              | <ul> <li>Polished Chrome</li> </ul> | <ul> <li>Limited Lifetime*</li> </ul> |
| <ul> <li>Soap dish made of white porcelain</li> </ul> | <ul> <li>Polished Nickel</li> </ul> |                                       |
| <ul> <li>Mounting hardware included</li> </ul>        | <ul> <li>Satin Nickel</li> </ul>    | *No Warranty on Tuscan Brass Finish   |
| 5                                                     | <ul> <li>Tuscan Brass</li> </ul>    |                                       |
|                                                       | <ul> <li>Inca Brass</li> </ul>      |                                       |
|                                                       | • Old Iron                          |                                       |