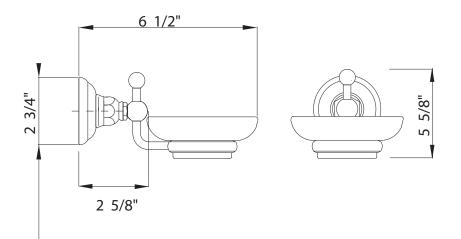

## **Country Wall Mount Soap Dish**

ROHL Country Bath Collection

## A1487

| FEATURES                                              | <b>COLORS/FINISHES</b>              | WARRANTY                              |
|-------------------------------------------------------|-------------------------------------|---------------------------------------|
| <ul> <li>Holder made of brass</li> </ul>              | <ul> <li>Polished Chrome</li> </ul> | <ul> <li>Limited Lifetime*</li> </ul> |
| <ul> <li>Soap dish made of white porcelain</li> </ul> | <ul> <li>Polished Nickel</li> </ul> |                                       |
| <ul> <li>Mounting hardware included</li> </ul>        | <ul> <li>Satin Nickel</li> </ul>    | *No Warranty on Tuscan Brass Finish   |
| 5                                                     | <ul> <li>Tuscan Brass</li> </ul>    |                                       |
|                                                       | <ul> <li>Inca Brass</li> </ul>      |                                       |
|                                                       | • Old Iron                          |                                       |