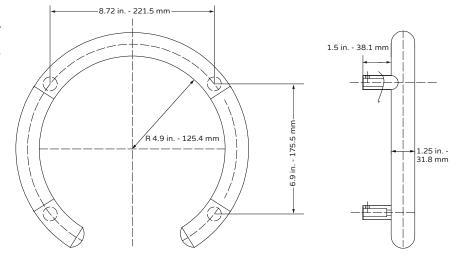

### PRODUCT FEATURES

- Made of 304 stainless steel
- 32mm in diameter
- Easy installation template included
- Sits convenientlt around any standard pre-existing or new mixing valve for extra support
- Ergonomic soft grip for comfort

## **NOTES**

- Measure your actual product for rough-in details
- · Install this product according to the installation instructions
- · Mixing valve not included