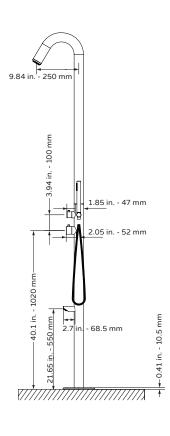

Model # 1055-SSB **Specification Sheet** 

297 Anna St. | Watsonville, CA 95076 Toll Free: 888.785.7320 www.PulseShowerSpas.com

- Finishes: Stainless Steel Brushed
- Fixtures: Stainless Steel Brushed
- GPM: 2.5
- Connection: 1/2" Hot & Cold Supply Lines

## NOTES

- Measure your actual product for rough-in details
- · Install this product according to the installation instructions