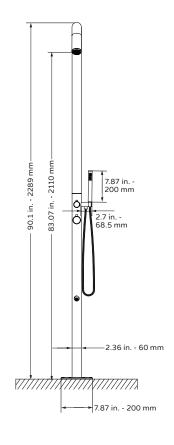

Model # 1055-SSB **Specification Sheet** 

297 Anna St. | Watsonville, CA 95076 Toll Free: 888.785.7320 www.PulseShowerSpas.com

- Finishes: Stainless Steel Brushed
- Fixtures: Stainless Steel Brushed
- GPM: 2.5
- Connection: 1/2" Hot & Cold Supply Lines

## NOTES

- Measure your actual product for rough-in details
- · Install this product according to the installation instructions