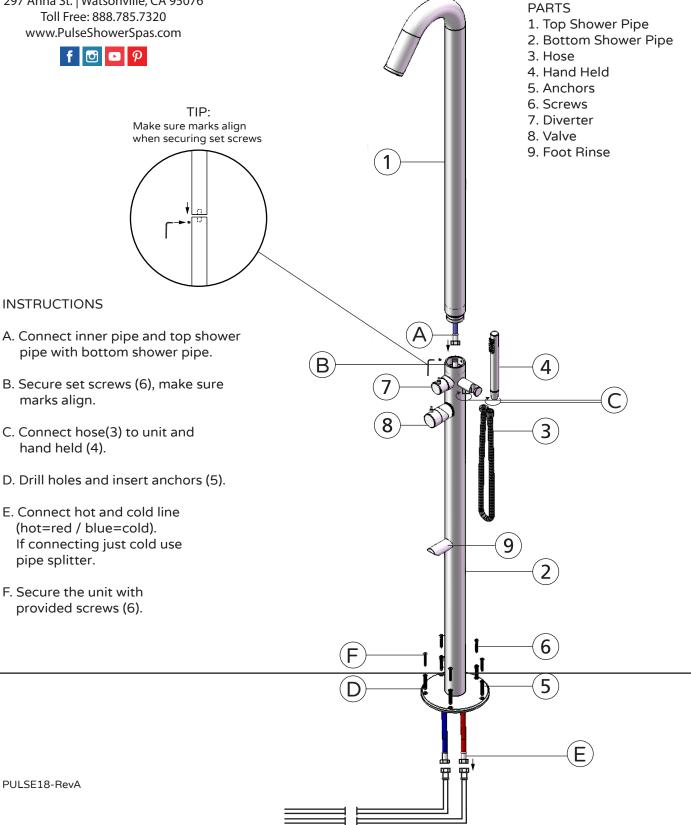

297 Anna St. | Watsonville, CA 95076 Toll Free: 888.785.7320

## WAVE Outdoor Shower Model # 1055-SSB

297 Anna St. | Watsonville, CA 95076 Toll Free: 888.785.7320 www.PulseShowerSpas.com