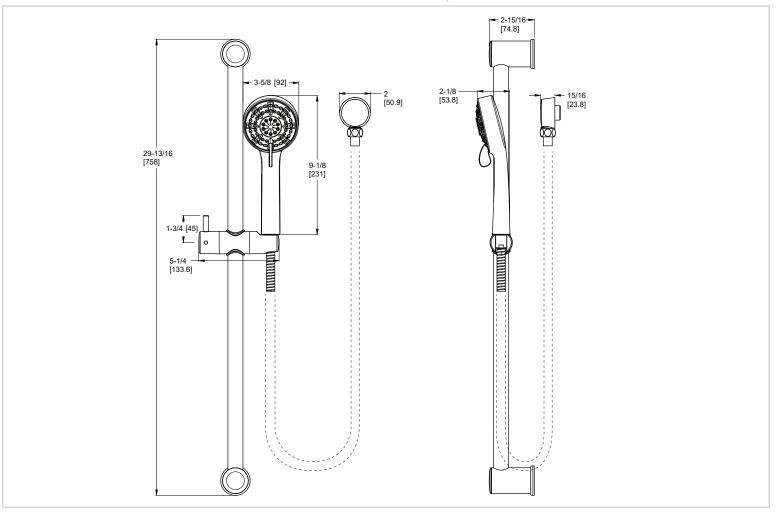

## Dimensions

- Includes Handheld Shower, Hose, Slide Bar, and Drop Elbow
- Pforever Warranty®