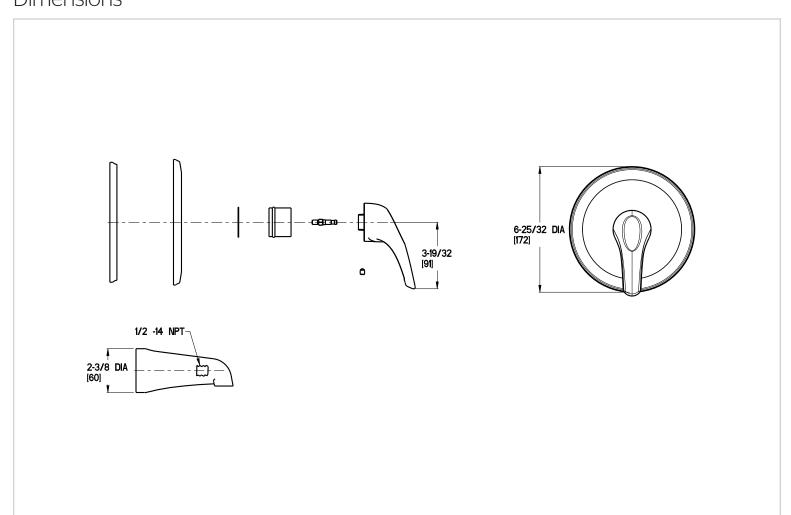

### Pfirst Series™

Tub Trim

R89-0100 Finish(CC) R89-010K Finish(KK) □ R89-010Y Finish(*YY*)



# Specifications

#### **Features**

- Complete Collection with Coordinating Lavatory and Roman Tub Options
- · Lever Handle
- Quick Trim Installation-Attaches Without Tools, No Exposed Screws
- Fits OX8 and JX8 Valve Bodies
- Tub Spout Only
- Quick Connect Tub Spout
- Trim Only, Valve Not Included
- Pforever Warranty®

### Code Compliance

• Trim Only, Valve Not Included

Pfister products are designed and manufactured in compliance with the following standards and codes:



- CSA B125 Certified
- ASME A112.18.1
- ASSE 1016
- ADA Compliant-ANSI A117.1 (Lever handles only)



## **Dimensions**



SS-R89-010X