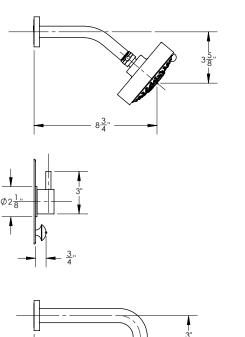

## **TECHNICAL DETAILS**

ADA Compliance: No Access Hole Diameter: 5" Handle Turn Angle: 115° Spout Reach: 7 1/2" Type of Connection: Female 1/2" NPT Connection Installation Type: Wall Mounted Primary Material: Brass Valve Material: Ceramic Shower Flow Restriction: 1.8 GPM Tub Spout Flow Restriction: Full Flow Water Pressure Maximum: 85 PSI Water Pressure Minimum: 20 PSI

### **PRODUCT FEATURES**

- Style: Contemporary
- Collection: Basic II
- Temperature Controlled By Pressure Balance
- Lever Handle

230S-29

ASME A112.181/ CSA B1251, ASME 112.18.2/ CSA B125.2, ANSI NSF, CEC, Watersense 61 Sect. 9, State of MA.

### WARRANTY

Mechanical Warranty: 10 Years from date of purchase. Finish Warranty: See catalog for further information.

 $7\frac{1}{2}$ "