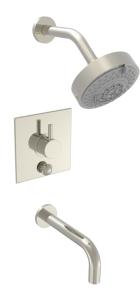

## Pressure Balance Tub and Shower Set

### **PRODUCT FEATURES**

- Style: Contemporary
- Collection: Basic II
- Temperature Controlled By Pressure Balance
- Lever Handle

230S-29

ASME A112.181/ CSA B1251, ASME 112.18.2/ CSA B125.2, ANSI NSF, CEC, Watersense 61 Sect. 9, State of MA.