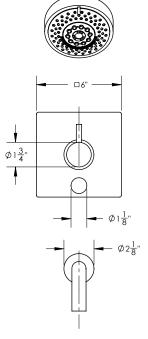

## **TECHNICAL DETAILS**

ADA Compliance: No Access Hole Diameter: 5" Handle Turn Angle: 115° Spout Reach: 7 1/2" Type of Connection: Female 1/2" NPT Connection Installation Type: Wall Mounted Primary Material: Brass Valve Material: Ceramic Shower Flow Restriction: 1.8 GPM Tub Spout Flow Restriction: Full Flow Water Pressure Maximum: 85 PSI Water Pressure Minimum: 20 PSI

### **PRODUCT FEATURES**

- Style: Contemporary
- Collection: Basic II
- Temperature Controlled By Pressure Balance
- Lever Handle

230S-29

ASME A112.181/ CSA B1251, ASME 112.18.2/ CSA B125.2, ANSI NSF, CEC, Watersense 61 Sect. 9, State of MA.

- Ø2<del>1</del>"