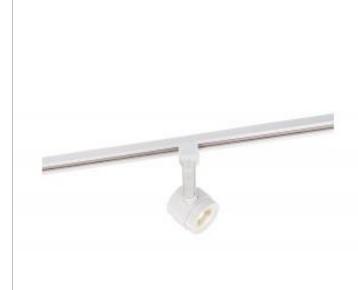

## **NUVO TH496**

12W LED PISTON TRACK HEAD

Notes

White Finish **Beam Angle** 24 CCT (Kelvin) 3000 Temperature Warm White Specifications CRI 90 Lumen Output 1020 Rated Hours 30000 120V Voltage Dimmable Yes - Dimmable **Compatible Dimmers** Triac 0.77 Weight (lb.) Dimensions Height (in.) 5.25 Width (in.) 3.00 Length (in.) 4.00 Compliance Safety Listing cETLus Location Rating Dry **UL** Application Ceiling Energy Star No **CEC** Status Lawful for sale in California CA Prop 65 Lead **RoHS** Compliant Yes