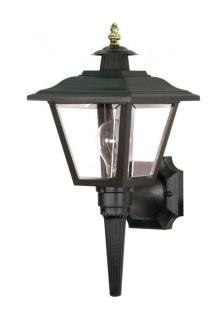

## NUVO SF77/896

1 Light - 17" - Wall Lantern - Coach Lantern with Brass Trimmed Acrylic Panels

| Fixture Type     | Outdoor        |  |  |
|------------------|----------------|--|--|
| Category         | Wall           |  |  |
| Finish           | Black          |  |  |
| Style            | Traditional    |  |  |
| Number Of Lights | 1              |  |  |
| Warranty         | 1 Year Limited |  |  |

## **Product Specifications**

| Style       | Extends      | Width     | Height        | Package Weight | Glass Finish                |
|-------------|--------------|-----------|---------------|----------------|-----------------------------|
| Traditional | 8.00         | 7.75      | 17.00         | 1.54           | n/a                         |
| Bulb Shape  | Bulb Type    | Bulb Base | Bulb Included | UPC            | Replaceable Light<br>Source |
| A19         | Incandescent | Medium    | 0             | *045923778964  | Yes                         |