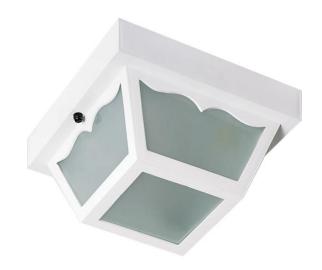

## NUVO SF77/879

2 Light - 10" - Carport Flush Mount - With Frosted Acrylic Panels

| Fixture Type     | Outdoor        |  |  |
|------------------|----------------|--|--|
| Category         | Flush          |  |  |
| Finish           | White          |  |  |
| Style            | Traditional    |  |  |
| Number Of Lights | 2              |  |  |
| Warranty         | 1 Year Limited |  |  |