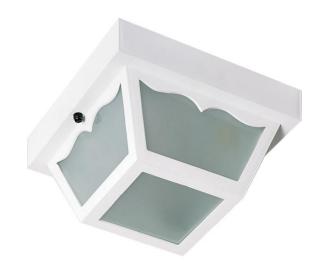

## NUVO SF77/835

1 Light - 8" - Carport Flush Mount - With Frosted Acrylic Panels

| Fixture Type     | Close-to-Ceiling<br>Flush |  |  |
|------------------|---------------------------|--|--|
| Category         |                           |  |  |
| Finish           | White                     |  |  |
| Style            | Traditional               |  |  |
| Number Of Lights | 1                         |  |  |
| Warranty         | 1 Year Limited            |  |  |