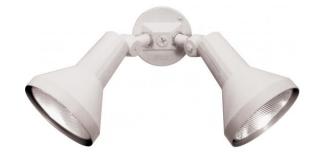

## NUVO SF77/488

2 Light - 15" - Flood Light, Exterior - PAR38 with Adjustable Swivel

| Fixture Type     | Outdoor        |  |  |
|------------------|----------------|--|--|
| Category         | Wall           |  |  |
| Finish           | White          |  |  |
| Style            | Traditional    |  |  |
| Number Of Lights | 2              |  |  |
| Warranty         | 1 Year Limited |  |  |