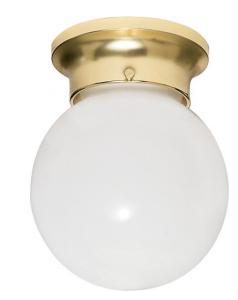

## NUVO SF77/108 1 Light - 6" - Ceiling Fixture - White Ball

| Fixture Type     | Close-to-Ceiling |  |  |
|------------------|------------------|--|--|
| Category         | Flush            |  |  |
| Finish           | Polished Brass   |  |  |
| Style            | Traditional      |  |  |
| Number Of Lights | 1                |  |  |
| Warranty         | 1 Year Limited   |  |  |