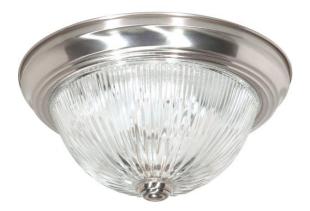

## NUVO SF76/611

3 Light - 15" - Flush Mount - Clear Ribbed Glass

| Fixture Type     | Close-to-Ceiling<br>Flush<br>Brushed Nickel<br>Traditional |  |  |
|------------------|------------------------------------------------------------|--|--|
| Category         |                                                            |  |  |
| Finish           |                                                            |  |  |
| Style            |                                                            |  |  |
| Number Of Lights | 3                                                          |  |  |
| Warranty         | 1 Year Limited                                             |  |  |

## **Product Specifications**

| Style       | Extends      | Width     | Height        | Package Weight | Glass Finish                |
|-------------|--------------|-----------|---------------|----------------|-----------------------------|
| Traditional | n/a          | 0.00      | 9.38          | 6.12           | n/a                         |
| Bulb Shape  | Bulb Type    | Bulb Base | Bulb Included | UPC            | Replaceable Light<br>Source |
| A19         | Incandescent | Medium    | 0             | *045923766114  | Yes                         |