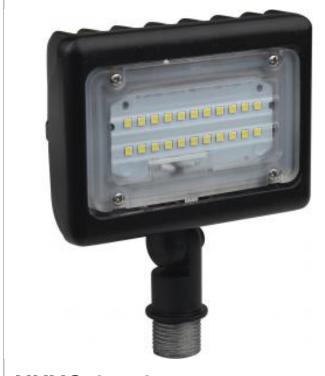

## SATCO NUVO

Project Name

Location

Prepared By



## **NUVO 65-531**

LED 15W SMALL FLOOD LIGHT

## Notes

www] 09-14-2020 01:39:

| General      |             |
|--------------|-------------|
| Status       | Active      |
| Fixture Type | Flood Light |
| Finish       | Bronze      |
| Wattage      | 15          |
| Lumen Output | 1593        |
| CCT (Kelvin) | 3000        |
| Temperature  | Warm White  |
| IP Rating    | IP65        |

| Specifications        |                                         |
|-----------------------|-----------------------------------------|
| Technology            | LED                                     |
| CRI                   | 80+                                     |
| Voltage               | 100V-277V                               |
| Beam Angle            | 130