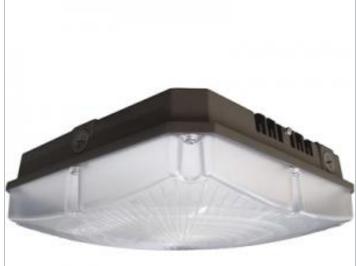

## NUVO 65-144

40W LED CANOPY FIXTURE 10"

Notes

General Status Active Fixture Type Canopy Finish Bronze Wattage 40 Lumen Output 4800 CCT (Kelvin) 4000 IP65 IP Rating Specifications Technology LED Color Temperature Cool White 80 CRI Voltage 100V-277V Rated Hours 50000 -40C (-40F) to a maximum of +40C **Operating Temperature** (+104F) Dimmable 1-10V Dimming Only Photocell Multiple Optional Sensors Available Dimensions Height (in.) 3.75 Width (in.) 10.00 10.00 Length (in.) Compliance Safety Listing cETLus Location Rating Wet No Energy Star **DLC Approved** Yes DLC ID PL8MXJJCOONQ CEC Status California T24 Compliant CA Prop 65 Lead Yes **RoHS** Compliant Additional Information