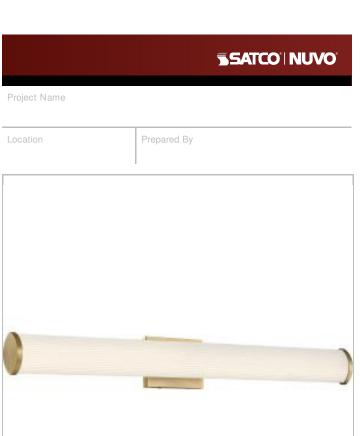

**NUVO 62-1593** 

LENA LED 36" VANITY

Notes

mmi 19-14-2020 01:39:47

| Status                            | Active         |
|-----------------------------------|----------------|
| Collection                        | Lena           |
| Finish                            | Brushed Brass  |
| Wattage                           | 39             |
| CCT (Kelvin)                      | 3000           |
| Color Temperature                 | Warm White     |
| Width (in.)                       | 35.63          |
| Height (in.)                      | 4.50           |
| Extension (in.)                   | 3.25           |
| Specifications                    |                |
| Technology                        | LED            |
| CRI                               | 90             |
| Lumen Output                      | 3315           |
| Rated Hours                       | 35000          |
| Voltage                           | 120V           |
| Dimmable                          | Yes - Dimmable |
| Fabric Description                | Frosted        |
| Up/Down Installation              | Up/Down        |
| Fixture Material                  | Steel          |
| Fixture Type                      | Vanity         |
| Dimensions                        |                |
| Back Plate or Canopy Width (in.)  | 6.25           |
| Back Plate or Canopy Height (in.) | 4.38           |
| Top to Outlet                     | 2.75           |