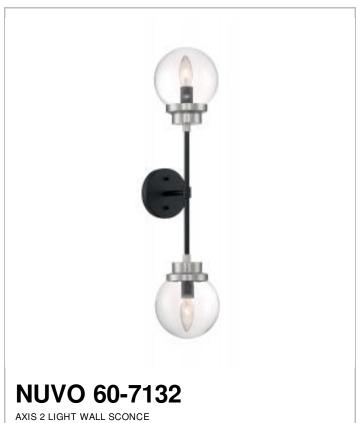

## SATCO NUVO

Project Name

Location Prepared By

## Notes

| General         |                                      |
|-----------------|--------------------------------------|
| Status          | Active                               |
| Collection      | Axis                                 |
| Finish          | Matte Black / Brushed Nickel Accents |
| Style           | Industrial                           |
| Number of Lamps | 2                                    |
| Height (in.)    | 26.38                                |
| Width (in.)     | 5.88                                 |
| Extension (in.) | 7.00                                 |

| Specifications       |                 |
|----------------------|-----------------|
| Base                 | Candelabra      |
| Bulb Type            | Incandescent    |
| Max Wattage          | 60              |
| Bulb Included        | No              |
| Glass Description    | Clear           |
| Fabric Description   | Clear           |
| Weight (lb.)         | 3.21            |
| Sloped Ceiling       | No              |
| Up/Down Installation | Up/Down         |
| Fixture Type         | Sconce          |
| Fixture Material     | Steel and Glass |