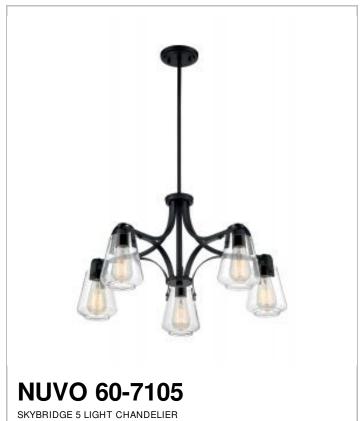

## SATCO NUVO

Project Name

Location

Prepared By

| - NI | _ | -  |  |
|------|---|----|--|
|      | w | ι÷ |  |
|      |   |    |  |

| General         |             |
|-----------------|-------------|
| Status          | Active      |
| Collection      | Skybridge   |
| Finish          | Matte Black |
| Style           | Industrial  |
| Number of Lamps | 5           |
| Height (in.)    | 15.00       |
| Width (in.)     | 27.00       |