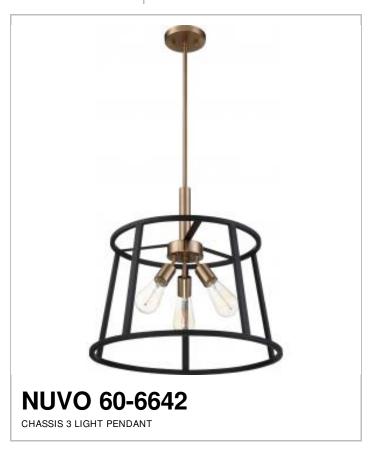

## SATCO NUVO

Project Name

Location

Prepared By

| N | n | TΘ | С |
|---|---|----|---|
| - | • | •  | - |
|   |   |    |   |

[www] 09-14-2020 01:39:46

| General         |                                       |
|-----------------|---------------------------------------|
| Status          | Active                                |
| Collection      | Chassis                               |
| Finish          | Copper Brushed Brass / Matte<br>Black |
| Number of Lamps | 3                                     |
| Height (in.)    | 19.00                                 |
| Width (in.)     | 20.00                                 |

| Specifications |              |
|----------------|--------------|
| Base           | Medium       |
| Bulb Type      | Incandescent |
| Max Wattage    | 60           |
| Bulb Included  | No           |
| Fixture Type   | Pendant      |

## **Dimensions**

Back Plate or Canopy Diameter (in.) 5

| Compliance      |         |
|-----------------|---------|
| Safety Listing  | cETLus  |
| Location Rating | Dry     |
| UL Application  | Ceiling |
| Energy Star     | No      |
| CA Prop 65      | Lead    |
| RoHS Compliant  | Yes     |