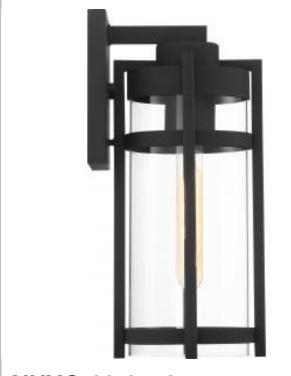

## **NUVO 60-6572**

TOFINO 1 LIGHT MEDIUM LANTERN

Notes

[www] 09-14-2020 01:39:4

| General         |                                        |
|-----------------|----------------------------------------|
| Status          | Active                                 |
| Collection      | Tofino                                 |
| Finish          | Textured Black / Clear Seeded<br>Glass |
| Number of Lamps | 1                                      |
| Height (in.)    | 14.50                                  |
| Width (in.)     | 6.38                                   |
| Extension (in.) | 7.38                                   |