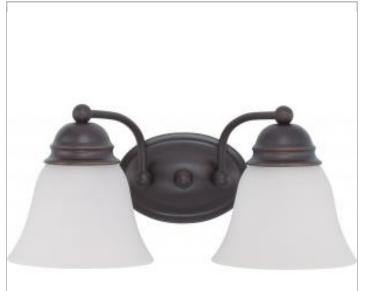

## SATCO NUVO

Project Name

Location

Prepared By

**NUVO 60-6086** 

EMPIRE 2 LIGHT 15" VANITY

Notes

[www] 09-14-2020 01:39:46

| General         |                 |
|-----------------|-----------------|
| Status          | Active          |
| Finish          | Mahogany Bronze |
| Number of Lamps | 2               |
| Height (in.)    | 6.13            |
| Width (in.)     | 14.88           |
| Length (in.)    | 8.00            |
| Extension (in.) | 8.00            |

| Specifications       |              |  |  |
|----------------------|--------------|--|--|
| Base                 | Medium       |  |  |
| Bulb Type            | Incandescent |  |  |
| Max Wattage          | 100          |  |  |
| Bulb Included        | No           |  |  |
| Glass Description    | Frosted      |  |  |
| Weight (lb.)         | 2.64         |  |  |
| Up/Down Installation | Up/Down      |  |  |
| Fixture Type         | Vanity       |  |  |