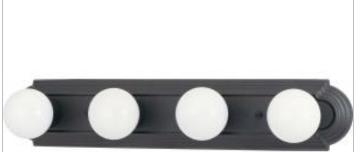

## SATCO' NUVO

Project Name

Location Prepared By

**NUVO 60-6081** 

4 LT - 24" RACETRACK VANITY

Notes

[www] 09-14-2020 01:39:46

| General         |                 |
|-----------------|-----------------|
| Status          | Active          |
| Finish          | Mahogany Bronze |
| Number of Lamps | 4               |
| Height (in.)    | 4.75            |
| Width (in.)     | 24.00           |
| Length (in.)    | 2.00            |
| Extension (in.) | 2.00            |