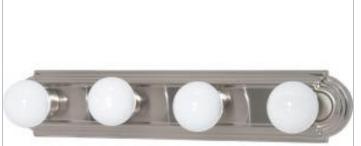

## SATCO NUVO

Project Name

ocation Prepared By

**NUVO 60-6073** 

4 LT 24" RACETRACK VANITY

Notes

[www] 09-14-2020 01:39:46

| General         |                |  |
|-----------------|----------------|--|
| Status          | Active         |  |
| Finish          | Brushed Nickel |  |
| Number of Lamps | 4              |  |
| Height (in.)    | 4.75           |  |
| Width (in.)     | 24.00          |  |
| Length (in.)    | 2.00           |  |
| Extension (in.) | 2.00           |  |